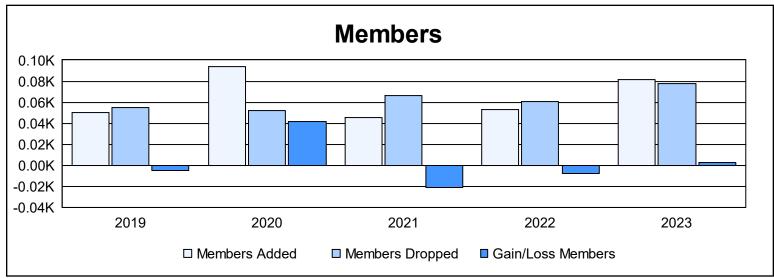

District 111SW As of June 2023 Cumulative

| Year      | New<br>Clubs | Dropped<br>Clubs | Gain/<br>Loss<br>Clubs | New<br>Members | Charter<br>Members | Reinstate<br>Members | Transfer<br>Members | Total<br>Member<br>Added | Total<br>Members<br>Dropped | Gain/<br>Loss<br>Members |
|-----------|--------------|------------------|------------------------|----------------|--------------------|----------------------|---------------------|--------------------------|-----------------------------|--------------------------|
| 2018-2019 | 0            | 0                | 0                      | 43             | 0                  | 0                    | 7                   | 50                       | 55                          | -5                       |
| 2019-2020 | 1            | 0                | 1                      | 65             | 23                 | 1                    | 5                   | 94                       | 52                          | 42                       |
| 2020-2021 | 0            | 0                | 0                      | 42             | 0                  | 0                    | 3                   | 45                       | 66                          | -21                      |
| 2021-2022 | 0            | 0                | 0                      | 47             | 0                  | 0                    | 6                   | 53                       | 61                          | -8                       |
| 2022-2023 | 0            | 0                | 0                      | 74             | 0                  | 0                    | 7                   | 81                       | 78                          | 3                        |
| Average   | 0            | 0                | 0                      | 54             | 5                  | 0                    | 6                   | 65                       | 62                          | 2                        |